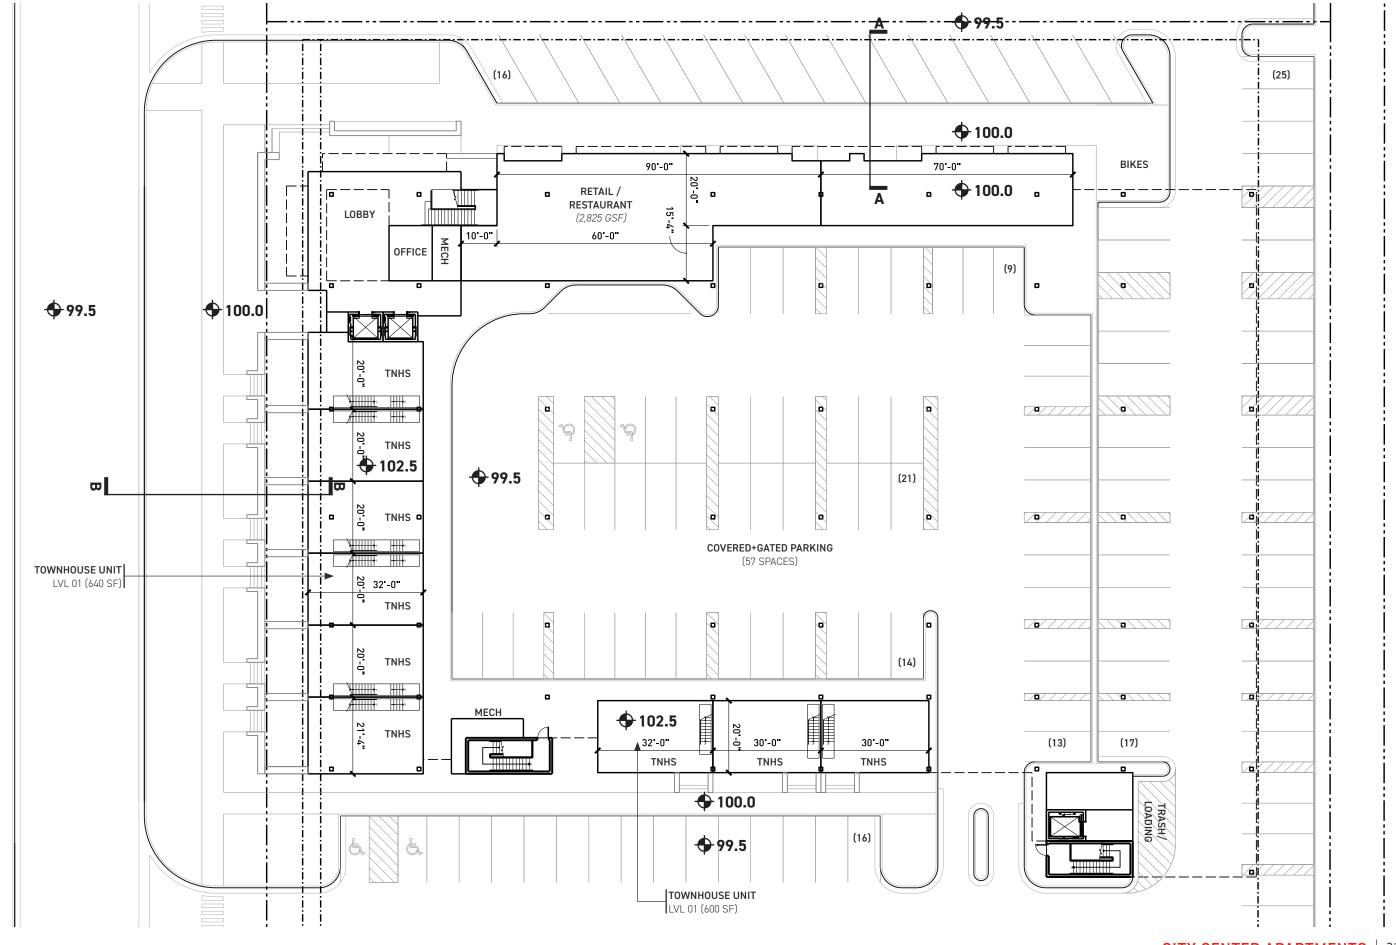

y' 20' 40' 80'

INTEGRATED ARCHITECTURE

11,840 GSF

0' 15' 30' 60' N

CITY CENTER APARTMENTS 21 OCT 2022 582-606 ST. CLAIR GROSSE POINTE 20210711

35,600 GSF

0' 15' 30' 60' N

TOTAL GSF | 109,760 GSF

PARKING 137 SPACES (1.70 SPACES/UNIT)

31,160 GSF

0' 15' 30' 60' N

RETAIL FRONTAGE

ELEVATION TAGS CONCEPTUAL

ST.CLAIR TOWNHOUSE PORCHES

ST.CLAIR ENTRANCE

RETAIL FRONTAGE