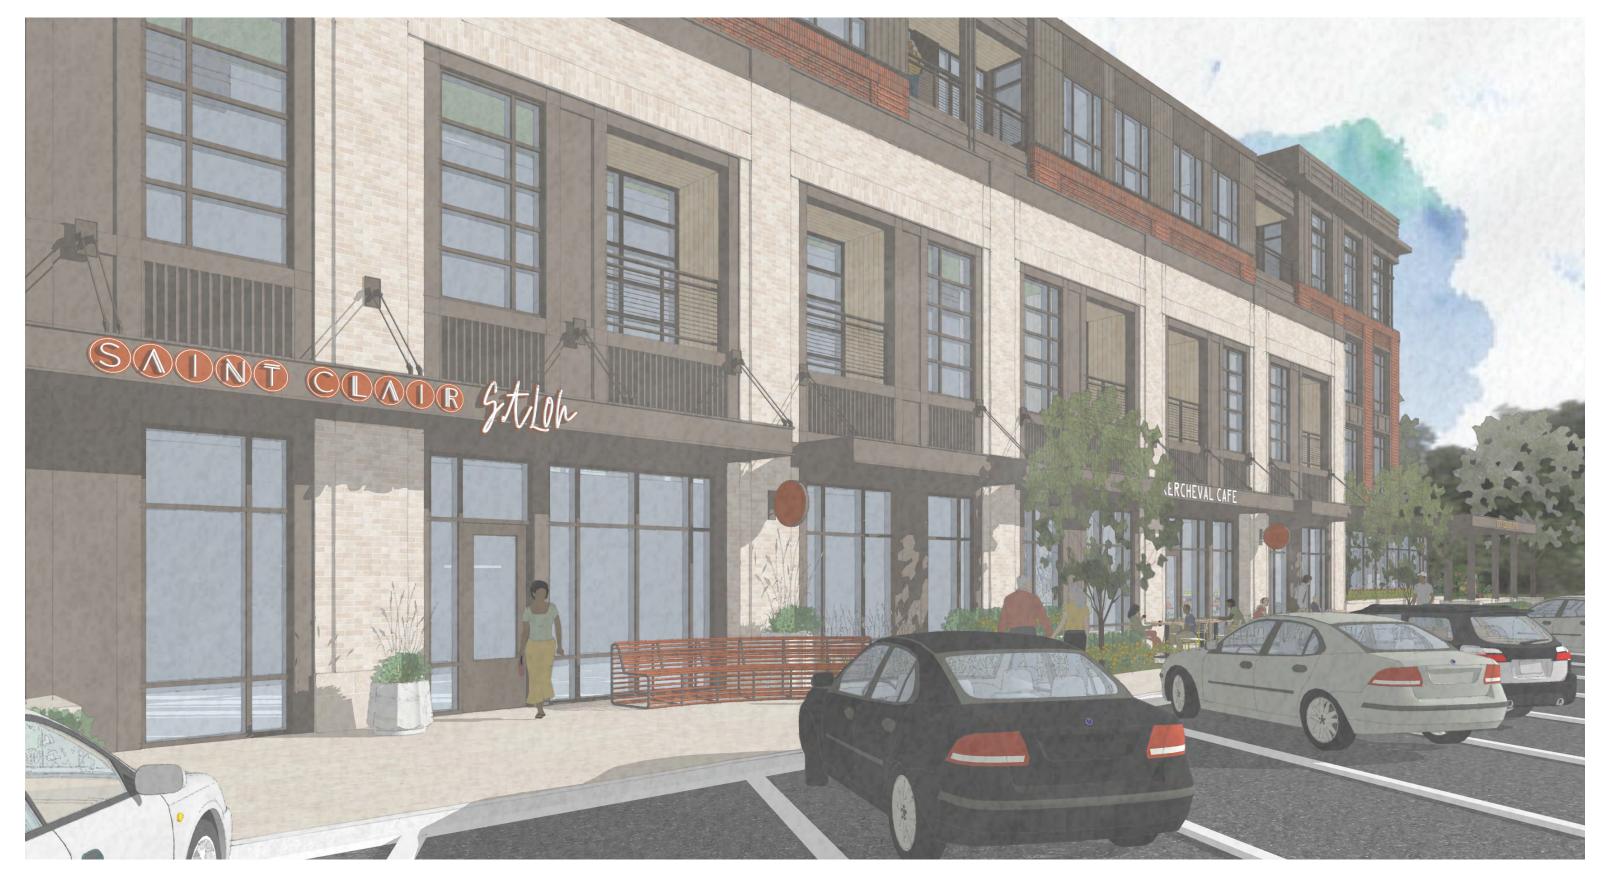

PARKING 137 SPACES (1.70 SPACES/UNIT)

31,160 GSF

0' 15' 30' 60' N

RETAIL FRONTAGE

ELEVATION TAGS CONCEPTUAL

ST.CLAIR TOWNHOUSE PORCHES

ST.CLAIR ENTRANCE

RETAIL FRONTAGE