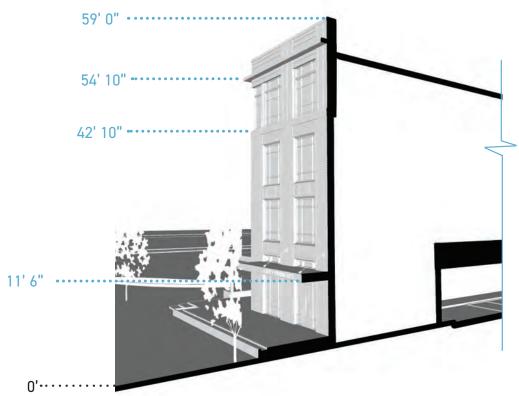

RETAIL FRONTAGE

LAKESIDE FACADE

LAKESIDE AERIAL

BUILDING HEIGHT AND DATUM DIAGRAM 1

BUILDING HEIGHT AND DATUM DIAGRAM 2

BUILDING HEIGHT AND DATUM DIAGRAM 3

BUILDING HEIGHT AND DATUM DIAGRAM 4

BUILDING HEIGHT AND DATUM DIAGRAM 5