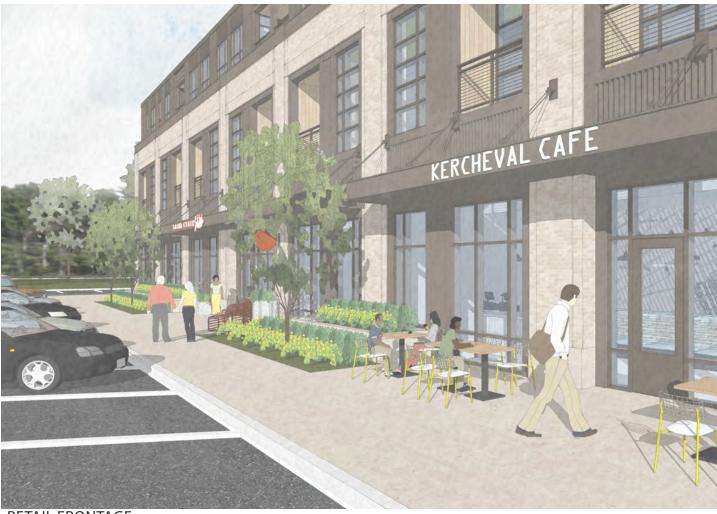

PARKING 137 SPACES (1.70 SPACES/UNIT)

31,160 GSF

0' 15' 30' 60' N

RETAIL FRONTAGE

ELEVATION TAGS CONCEPTUAL

ST.CLAIR TOWNHOUSE PORCHES

ST.CLAIR ENTRANCE

RETAIL FRONTAGE

RETAIL FRONTAGE

LAKESIDE FACADE

LAKESIDE AERIAL

BUILDING HEIGHT AND DATUM DIAGRAM 1

BUILDING HEIGHT AND DATUM DIAGRAM 2

BUILDING HEIGHT AND DATUM DIAGRAM 3

BUILDING HEIGHT AND DATUM DIAGRAM 4

BUILDING HEIGHT AND DATUM DIAGRAM 5