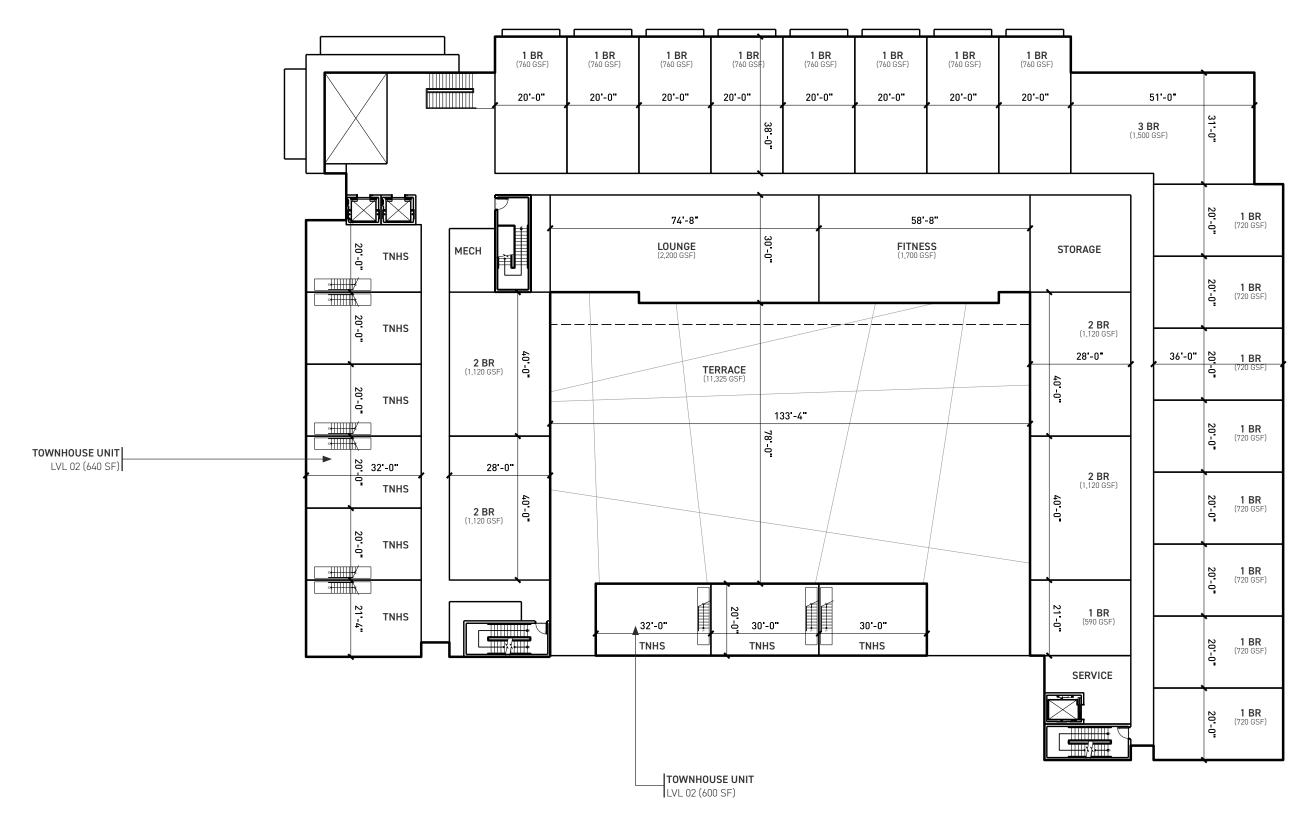

y' 20' 40' 80'

INTEGRATED ARCHITECTURE

11,840 GSF

0' 15' 30' 60' N

CITY CENTER APARTMENTS 21 OCT 2022 582-606 ST. CLAIR GROSSE POINTE 20210711

35,600 GSF

0' 15' 30' 60' N

TOTAL GSF | 109,760 GSF

PARKING 137 SPACES (1.70 SPACES/UNIT)

31,160 GSF

0' 15' 30' 60' N

RETAIL FRONTAGE

ELEVATION TAGS CONCEPTUAL

ST.CLAIR TOWNHOUSE PORCHES

ST.CLAIR ENTRANCE

RETAIL FRONTAGE