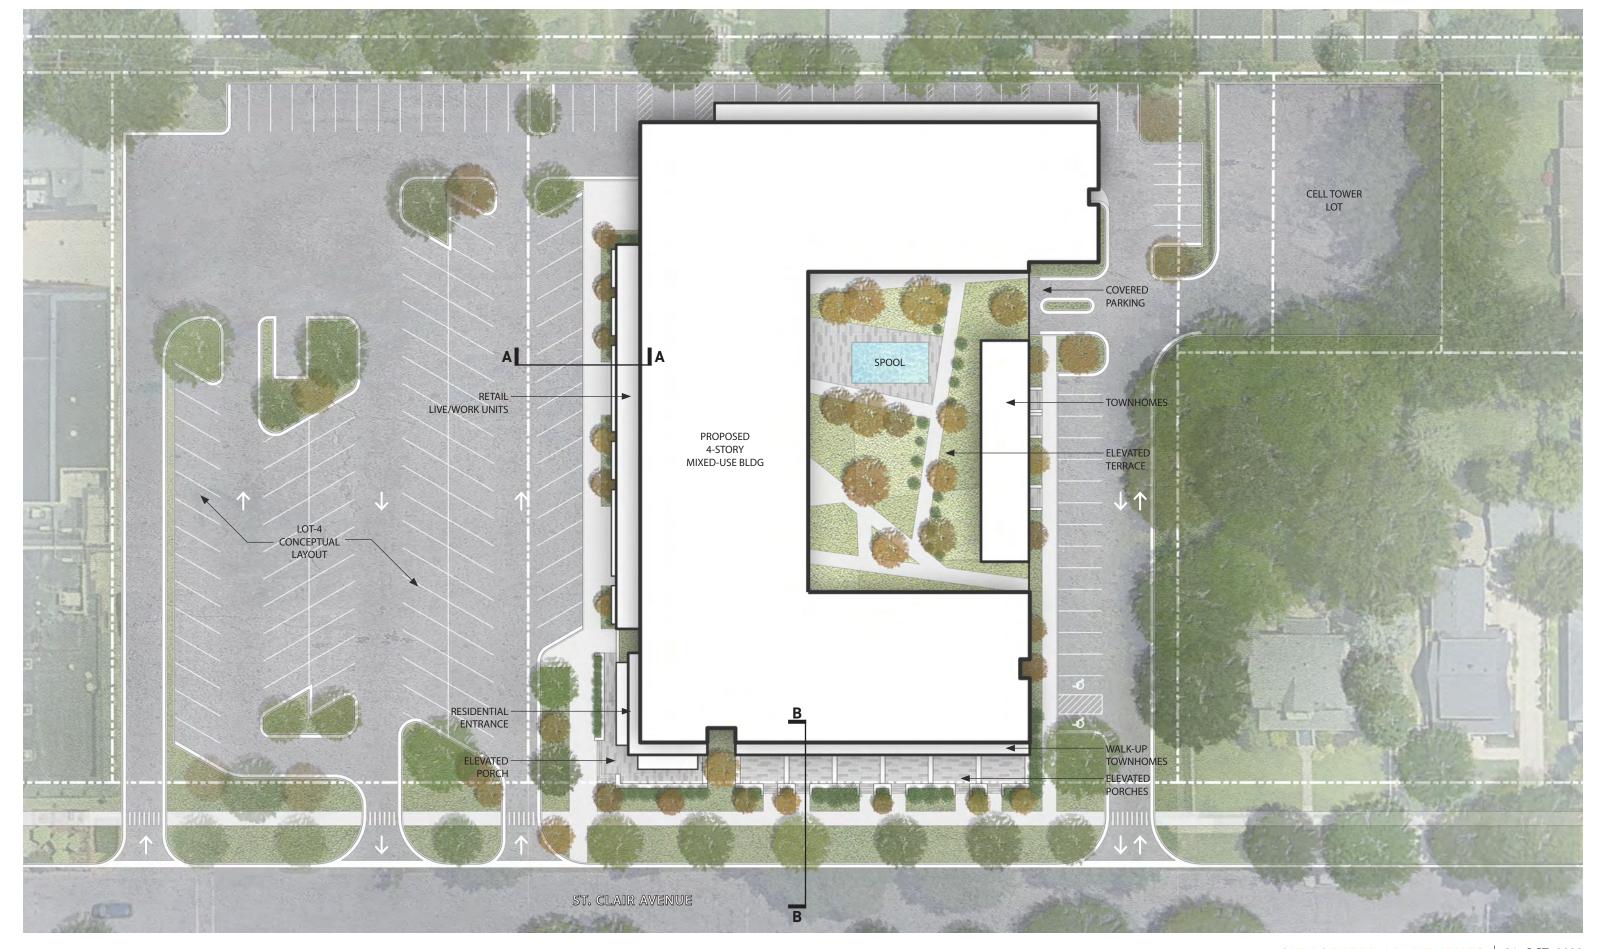

y' 20' 40' 80'

INTEGRATED ARCHITECTURE

11,840 GSF

0' 15' 30' 60' N

CITY CENTER APARTMENTS 21 OCT 2022 582-606 ST. CLAIR GROSSE POINTE 20210711

35,600 GSF

0' 15' 30' 60' N

TOTAL GSF | 109,760 GSF

PARKING 137 SPACES (1.70 SPACES/UNIT)

31,160 GSF

0' 15' 30' 60' N

RETAIL FRONTAGE

ELEVATION TAGS CONCEPTUAL

ST.CLAIR TOWNHOUSE PORCHES

ST.CLAIR ENTRANCE

RETAIL FRONTAGE