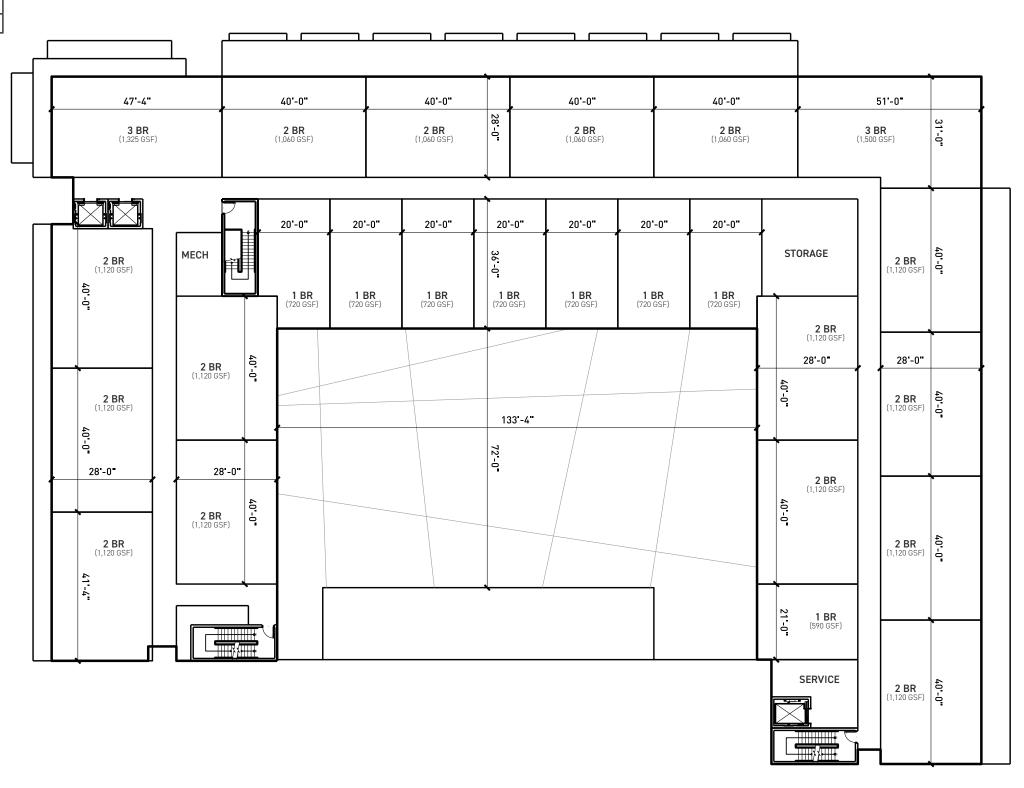

y' 20' 40' 80'

INTEGRATED ARCHITECTURE

11,840 GSF

0' 15' 30' 60' N

CITY CENTER APARTMENTS 21 OCT 2022 582-606 ST. CLAIR GROSSE POINTE 20210711

35,600 GSF

0' 15' 30' 60' N

TOTAL GSF | 109,760 GSF

PARKING 137 SPACES (1.70 SPACES/UNIT)

31,160 GSF

0' 15' 30' 60' N

RETAIL FRONTAGE

ELEVATION TAGS CONCEPTUAL

ST.CLAIR TOWNHOUSE PORCHES

ST.CLAIR ENTRANCE

RETAIL FRONTAGE